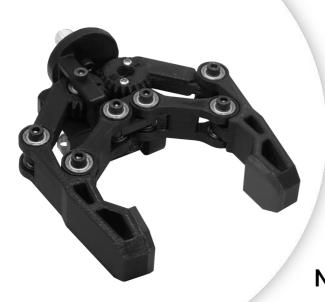

## TECHNICAL SPECIFICATIONS LARGE GRIPPER NED ACCESSORY

| Weight                                     | 90 g     |
|--------------------------------------------|----------|
| Power Supply                               | 7.6 V    |
| Max opening width                          | 60 mm    |
| Picking distance from<br>end effector base | 80 mm    |
| Servo motor included                       | XL-320 S |
| Operating temperature                      | 5-45°C   |
|                                            |          |

| 80 mm              |
|--------------------|
| XL-320 Servo Motor |

contact@niryo.com www.niryo.com