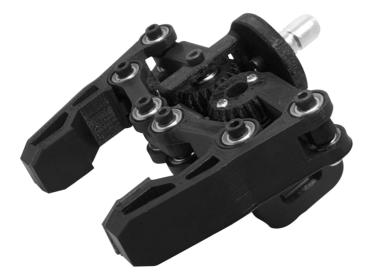

# TECHNICAL SPECIFICATIONS **ADAPTIVE GRIPPER** NED ACCESSORY

NIRYO

| Weight                                     | 110 g            |  |
|--------------------------------------------|------------------|--|
| Power Supply                               | 7.6 V            |  |
| Max operating width                        | 90 mm            |  |
| Picking distance from<br>end effector base | 85 mm            |  |
| Motor                                      | Dynamixel XL-320 |  |
| Operating temperature                      | 5-45°C           |  |
| 0, -0                                      |                  |  |