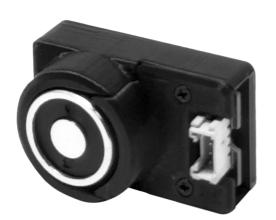

## TECHNICAL SPECIFICATIONS ELECTROMAGNET NED ACCESSORY

| Weight                                     | 42 g           |
|--------------------------------------------|----------------|
| Power Supply                               | 5 V            |
| Picking distance from<br>end effector base | 22,5 mm        |
| Max operating width                        | 20 mm          |
| Picking Surface                            | 20 mm          |
| Control Interface                          | Digital output |
| Operating temperature                      | 5-45°C         |
| ·                                          |                |