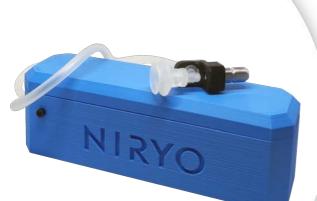

## TECHNICAL SPECIFICATIONS VACUUM PUMP NED ACCESSORY

0

NIRYO

| Weight (on the end<br>effector tool)       | 10 g                         |
|--------------------------------------------|------------------------------|
| Total weight                               | 170 g                        |
| Payload                                    | 300 g                        |
| Picking distance from<br>end effector base | 47 mm                        |
| Vacuum Pump control                        | Integrated XL320 Servo Motor |
| Power Supply                               | 7.6 V                        |
| Operating temperature                      | 5-45°C                       |
| Diamètre de la pompe                       | 20 mm                        |