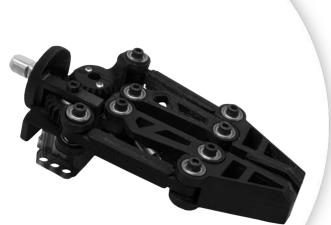

## TECHNICAL SPECIFICATIONS LARGE GRIPPER NED ACCESSORY

| Weight                                     | 90 g     |
|--------------------------------------------|----------|
| Power Supply                               | 7.6 V    |
| Max opening width                          | 60 mm    |
| Picking distance from<br>end effector base | 80 mm    |
| Servo motor included                       | XL-320 S |
| Operating temperature                      | 5-45°C   |
|                                            |          |

| 80 mm              |
|--------------------|
| XL-320 Servo Motor |

contact@niryo.com www.niryo.com