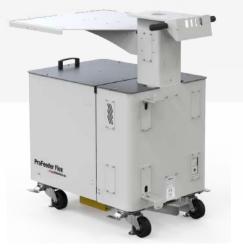

# **ProFeeder Flex**

#### FOR EASY AND FLEXIBLE MANEUVERING AROUND THE PRODUCTION LINE.

The new ProFeeder Flex is part of the PF family, and it comes with Heavy Duty wheels with integrated legs.

The ProFeeder Flex comes in three models:

- FlexBase without tables
- FlexOne with one table
- FlexThree with three tables

Pedestal placed centrally with in built cable guide.

Flexible mounting for the teach pendant, and free compartment for the controller.