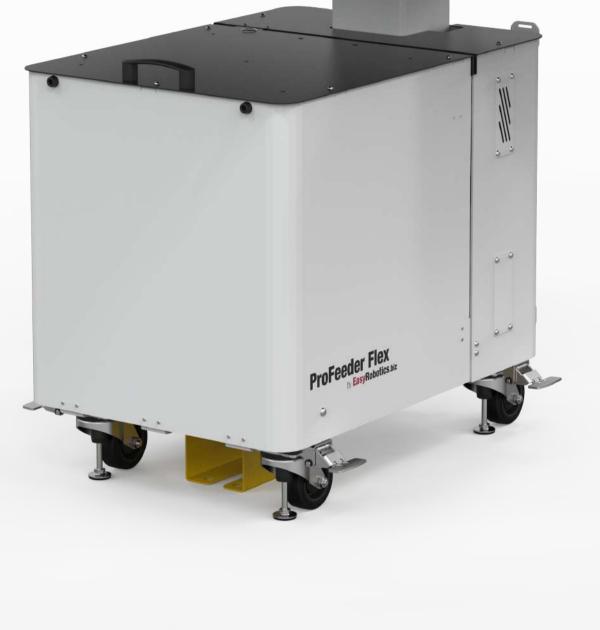

#### FOR EASY AND FLEXIBLE MANEUVERING AROUND THE PRODUCTION LINE.

The new ProFeeder Flex is part of the PF family, and it comes with Heavy Duty wheels with integrated legs.

The ProFeeder Flex comes in three models:

- FlexBase without tables
- FlexOne with one table
- FlexThree with three tables

Pedestal placed centrally with in built cable guide.

Flexible mounting for the teach pendant, and free compartment for the controller.