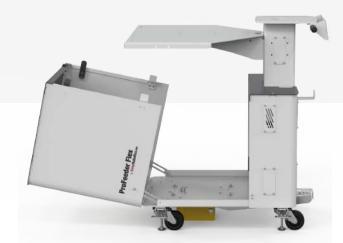

# **ProFeeder Flex**

#### FOR EASY AND FLEXIBLE MANEUVERING AROUND THE PRODUCTION LINE.

The new ProFeeder Flex is part of the PF family, and it comes with Heavy Duty wheels with integrated legs.

The ProFeeder Flex comes in three models:

- FlexBase without tables
- FlexOne with one table
- FlexThree with three tables

Pedestal placed centrally with in built cable guide.

Flexible mounting for the teach pendant, and free compartment for the controller.