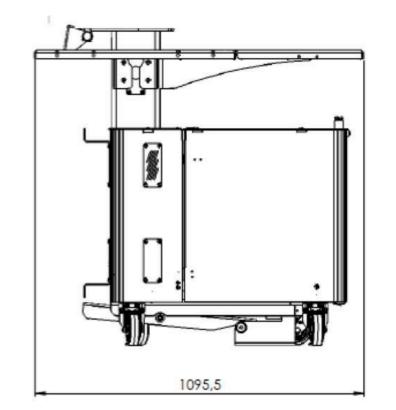

### **Product Dimensions**

#### **Product order overview options**

| PFF1002   | ProFeeder FlexBase         | Weight 110 Kg<br>Dimension L1000*W680*H1062mm.                       |
|-----------|----------------------------|----------------------------------------------------------------------|
| PFF1002-1 | ProFeeder FlexOne          | With One table <b>Weight 134 Kg</b><br>Dimension L1000*W680*H1062mm. |
| PFF1002-3 | <b>ProFeeder FlexThree</b> | With Three tables Weight 168 Kg<br>Dimension L1096*W1522*H1062mm.    |