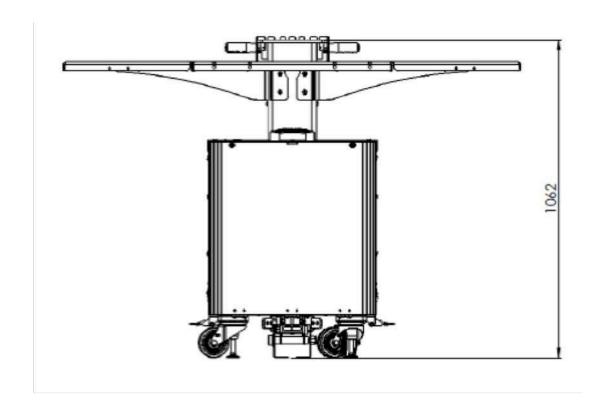

### **Product Dimensions**

#### **Product order overview options**

| PFF1002   | ProFeeder FlexBase         | Weight 110 Kg<br>Dimension L1000*W680*H1062mm.                       |
|-----------|----------------------------|----------------------------------------------------------------------|
| PFF1002-1 | ProFeeder FlexOne          | With One table <b>Weight 134 Kg</b><br>Dimension L1000*W680*H1062mm. |
| PFF1002-3 | <b>ProFeeder FlexThree</b> | With Three tables Weight 168 Kg<br>Dimension L1096*W1522*H1062mm.    |