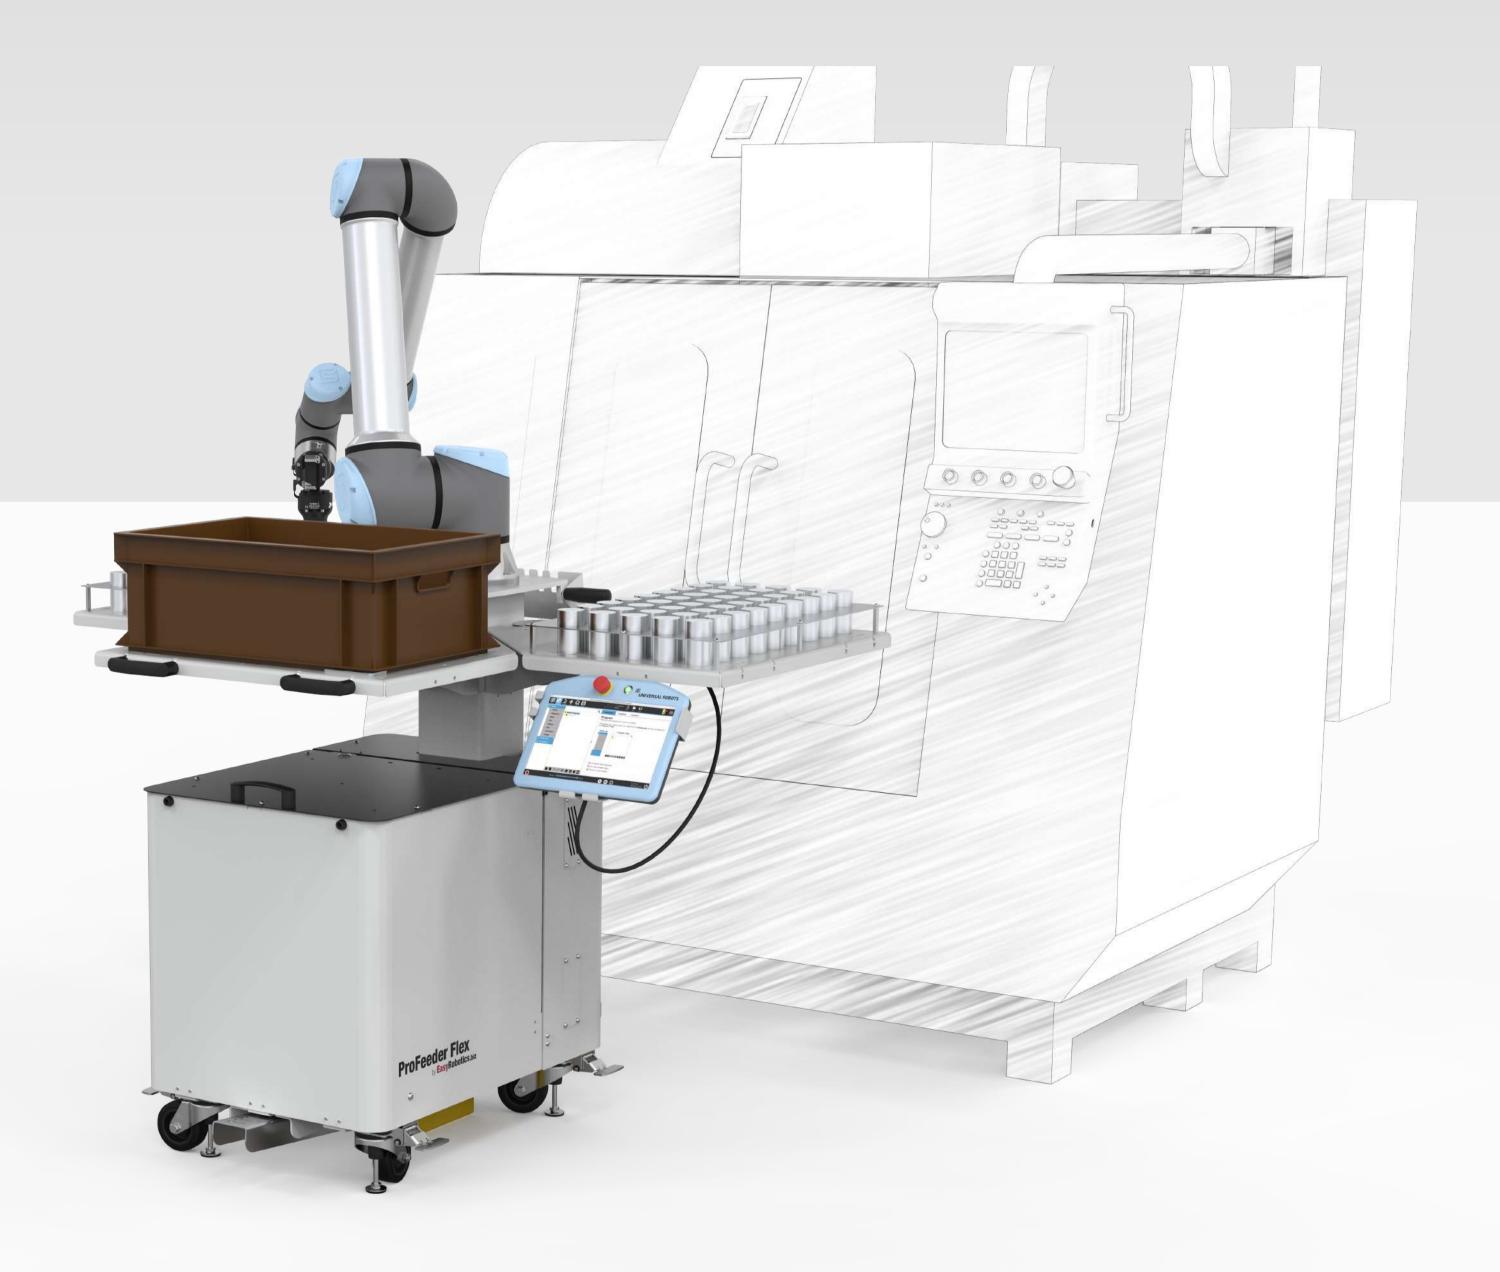

# **ProFeeder Flex**

#### FOR EASY AND FLEXIBLE MANEUVERING AROUND THE PRODUCTION LINE.

The new ProFeeder Flex is part of the PF family, and it comes with Heavy Duty wheels with integrated legs.

The ProFeeder Flex comes in three models:

- FlexBase without tables
- FlexOne with one table
- FlexThree with three tables

Pedestal placed centrally with in built cable guide.

Flexible mounting for the teach pendant, and free compartment for the controller.