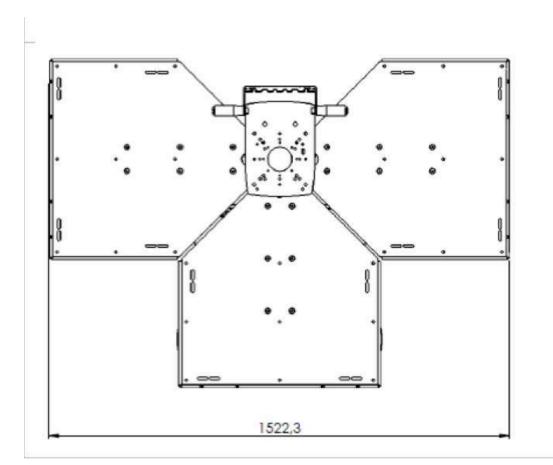

### **Product Dimensions**

#### **Product order overview options**

| PFF1002   | ProFeeder FlexBase         | Weight 110 Kg<br>Dimension L1000*W680*H1062mm.                       |
|-----------|----------------------------|----------------------------------------------------------------------|
| PFF1002-1 | ProFeeder FlexOne          | With One table <b>Weight 134 Kg</b><br>Dimension L1000*W680*H1062mm. |
| PFF1002-3 | <b>ProFeeder FlexThree</b> | With Three tables Weight 168 Kg<br>Dimension L1096*W1522*H1062mm.    |