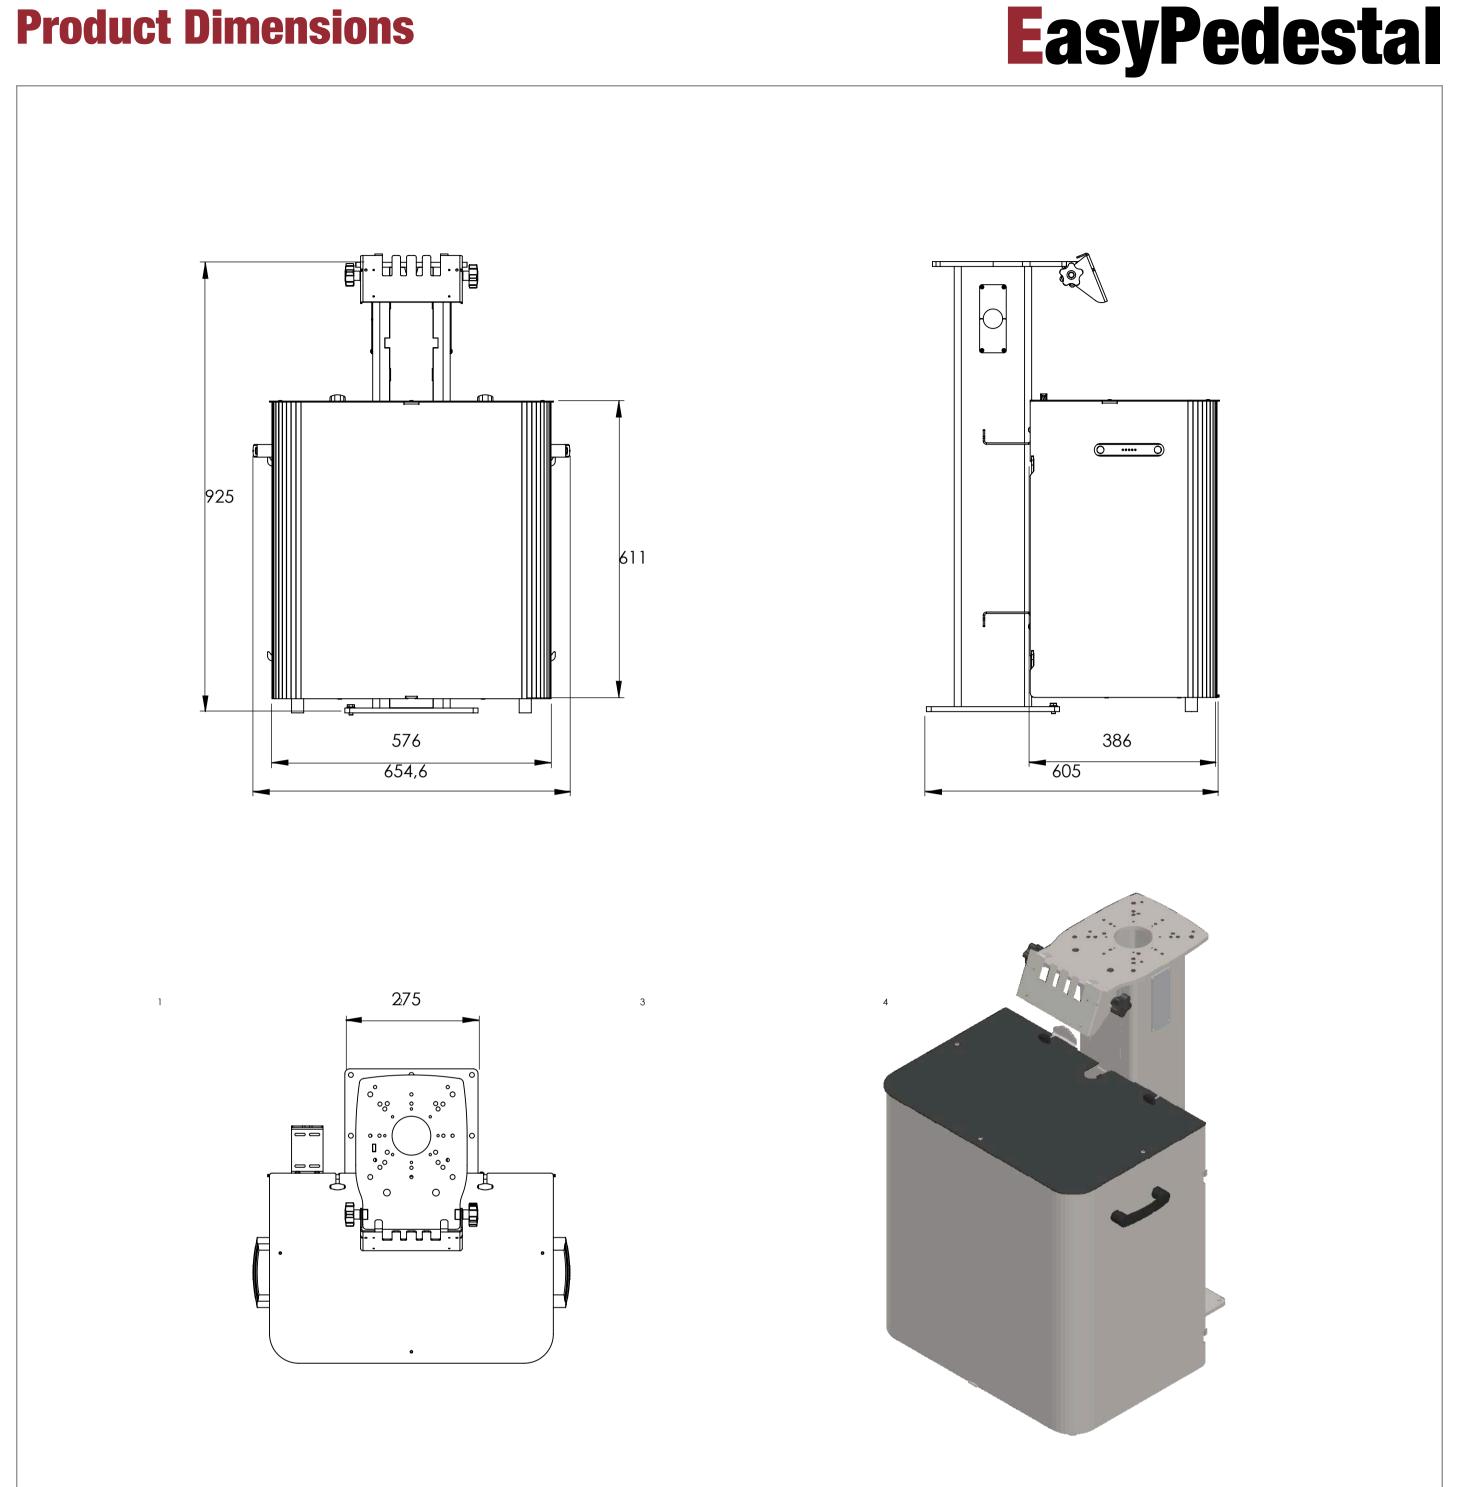

#### **Product Dimensions**

| Product order overview options |          |                                                                                   |
|--------------------------------|----------|-----------------------------------------------------------------------------------|
| ER1005                         | Pedestal | Compartment for controller and TP bracket<br><b>925 mm with a weight of 70 kg</b> |

With the pedestal the robot arm can be maneuvered 360 degrees around the center of the pedestal.

The pedestal also contains a compartment for the controller unit to protect the critical parts from hazardless environment such as; oil, collision, etc. And also space for hosting other devices. The height of the pedestal from the ground is **925 mm** with a weight of **70 kg**.