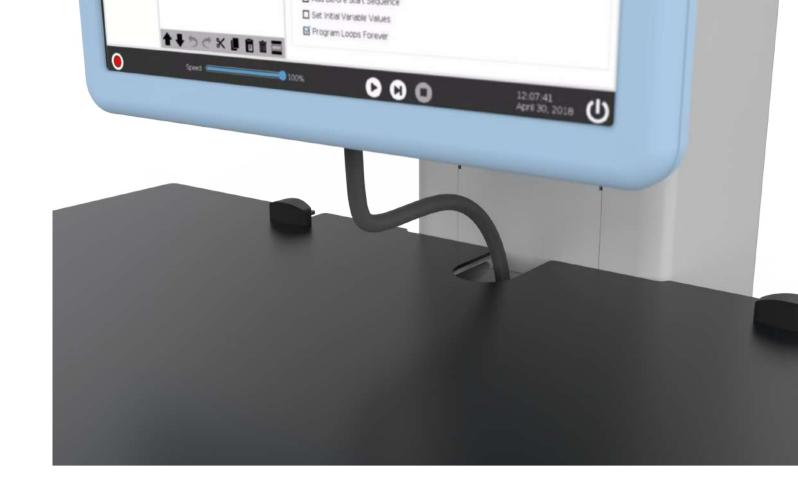

#### **BENEFITS:**

- ✓ Cable guidance feature
- ✓ Mount controller inside the EasyPedestal
- ✓ Easy and flexible feeding of CNC machines
- ✓ It's compatible with Cobots from Doosan, Hanwha, Kassow and UR
- ✓ Support different types of machines and it can be adapted to different workstations