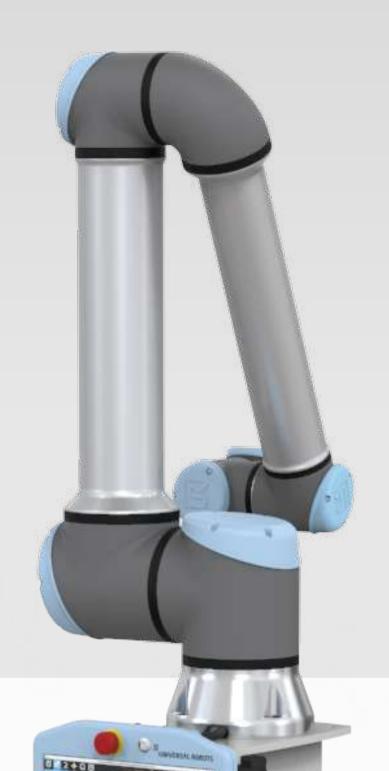

### **EasyPedestal**

The Pedestal from EasyRobotics is made to fixture any collaborative robot brand. The construction is in **6 mm** thick powder coated steel with integrated cable trays. The pedestal is fixed to the ground with up to **8x8mm** screws in an industrial and stable design.

With the pedestal the robot arm can be maneuvered 360 degrees around the center of the pedestal.

The pedestal also contains a compartment for the controller unit to protect the critical parts from hazardless environment such as; oil, collision, etc. And also space for hosting other devices. The height of the pedestal from the ground is **925 mm** with a weight of **70 kg**.

#### **BENEFITS:**

- ✓ Cable guidance feature
- ✓ Mount controller inside the EasyPedestal
- ✓ Easy and flexible feeding of CNC machines
- ✓ It's compatible with Cobots from Doosan, Hanwha, Kassow and UR
- ✓ Support different types of machines and it can be adapted to different workstations