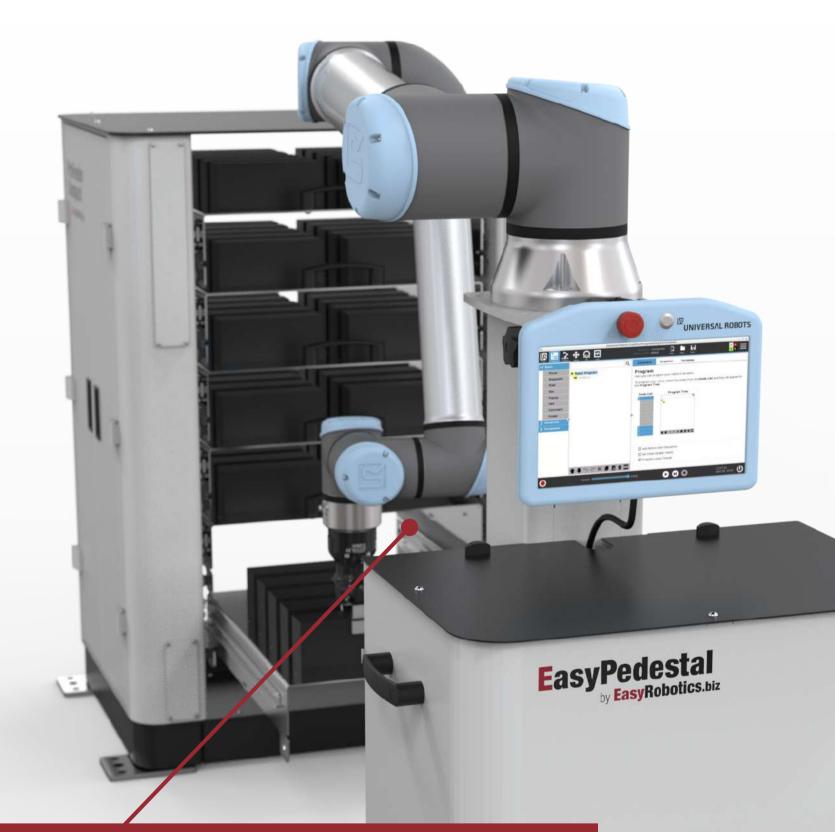

### **EasyPedestal**

The Pedestal from EasyRobotics is made to fixture any collaborative robot brand. The construction is in **6 mm** thick powder coated steel with integrated cable trays. The pedestal is fixed to the ground with up to **8x8mm** screws in an industrial and stable design.

With the pedestal the robot arm can be maneuvered 360 degrees around the center of the pedestal.

The pedestal also contains a compartment for the controller unit to protect the critical parts from hazardless environment such as; oil, collision, etc. And also space for hosting other devices. The height of the pedestal from the ground is **925 mm** with a weight of **70 kg**.

The Pedestal from EasyRobotics can be used either as individual or in combination with the standard **ProFeeder** or **ProFeeder Compact**.

**COMPACT** – save space at your factory floor by combining the EasyPedestal + the ProFeeder Compact – full solution at your hands!

#### **BENEFITS:**

- ✓ Cable guidance feature
- ✓ Mount controller inside the EasyPedestal
- ✓ Easy and flexible feeding of CNC machines
- ✓ It's compatible with Cobots from Doosan, Hanwha, Kassow and UR
- ✓ Support different types of machines and it can be adapted to different workstations