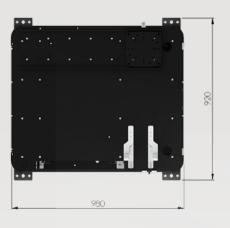

**MECHLOCK SYSTEM** 

**AIRLOCK SYSTEM** 

**BENEFITS** 

- Consists of 10 trays
- Designed for large volume production
- Bracket for robot teach pedant
- Placement for KTS boxes
- Scalable tray systems
- Very compact footprint dimensions
- L980\*W920\*H1006

INTEGRATED
COMPARTMENT FOR
CONTROLLER BOX

| Product order overview options |                      |                                                                                       |
|--------------------------------|----------------------|---------------------------------------------------------------------------------------|
| PFX 1000-10                    | ProFeeder X Mechlock | With 10 Trays, Mechanical Locking System.<br>Weight 475 Kg, dimension L980*W920*H1006 |
| PFX 1000-2                     | ProFeeder X Mechlock | With 2 Trays, Mechanical Locking System,<br>Weight 475 Kg, dimension L980*W920*H1006  |
| PFX 1000-5                     | ProFeeder X Mechlock | With 5 Trays, Mecanical Locking System,<br>Weight 475 Kg, dimension L980*W920*H1006   |
| PFX 1001-10                    | ProFeeder X Airlock  | With 10 Trays, Air Locking System,<br>Weight 475 Kg, dimension L980*W920*H1006        |
| PFX 1001-2                     | ProFeeder X Airlock  | With 2 Trays, Air Locking System,<br>Weight 475 Kg, dimension L980*W920*H1006         |
| PFX 1001-5                     | ProFeeder X Airlock  | With 5 Trays, Air Locking System,<br>Weight 475 Kg, dimension L980*W920*H1006         |