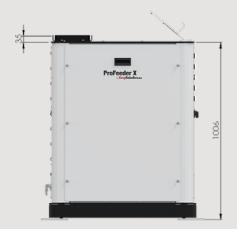

**MECHLOCK SYSTEM** 

**AIRLOCK SYSTEM** 

**BENEFITS** 

- Consists of 10 trays
- Designed for large volume production
- Bracket for robot teach pedant
- Placement for KTS boxes
- Scalable tray systems
- Very compact footprint dimensions
- L980\*W920\*H1006

INTEGRATED
COMPARTMENT FOR
CONTROLLER BOX

| Product order overview options |                      |                                                                                       |
|--------------------------------|----------------------|---------------------------------------------------------------------------------------|
| PFX 1000-10                    | ProFeeder X Mechlock | With 10 Trays, Mechanical Locking System.<br>Weight 475 Kg, dimension L980*W920*H1006 |
| PFX 1000-2                     | ProFeeder X Mechlock | With 2 Trays, Mechanical Locking System,<br>Weight 475 Kg, dimension L980*W920*H1006  |
| PFX 1000-5                     | ProFeeder X Mechlock | With 5 Trays, Mecanical Locking System,<br>Weight 475 Kg, dimension L980*W920*H1006   |
| PFX 1001-10                    | ProFeeder X Airlock  | With 10 Trays, Air Locking System,<br>Weight 475 Kg, dimension L980*W920*H1006        |
| PFX 1001-2                     | ProFeeder X Airlock  | With 2 Trays, Air Locking System,<br>Weight 475 Kg, dimension L980*W920*H1006         |
| PFX 1001-5                     | ProFeeder X Airlock  | With 5 Trays, Air Locking System,<br>Weight 475 Kg, dimension L980*W920*H1006         |