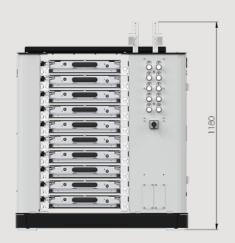

**MECHLOCK SYSTEM** 

**AIRLOCK SYSTEM** 

**BENEFITS** 

- Consists of 10 trays
- Designed for large volume production
- Bracket for robot teach pedant
- Placement for KTS boxes
- Scalable tray systems
- Very compact footprint dimensions
- L980\*W920\*H1006

INTEGRATED
COMPARTMENT FOR
CONTROLLER BOX

| Product order overview options |                      |                                                                                       |
|--------------------------------|----------------------|---------------------------------------------------------------------------------------|
| PFX 1000-10                    | ProFeeder X Mechlock | With 10 Trays, Mechanical Locking System.<br>Weight 475 Kg, dimension L980*W920*H1006 |
| PFX 1000-2                     | ProFeeder X Mechlock | With 2 Trays, Mechanical Locking System,<br>Weight 475 Kg, dimension L980*W920*H1006  |
| PFX 1000-5                     | ProFeeder X Mechlock | With 5 Trays, Mecanical Locking System,<br>Weight 475 Kg, dimension L980*W920*H1006   |
| PFX 1001-10                    | ProFeeder X Airlock  | With 10 Trays, Air Locking System,<br>Weight 475 Kg, dimension L980*W920*H1006        |
| PFX 1001-2                     | ProFeeder X Airlock  | With 2 Trays, Air Locking System,<br>Weight 475 Kg, dimension L980*W920*H1006         |
| PFX 1001-5                     | ProFeeder X Airlock  | With 5 Trays, Air Locking System,<br>Weight 475 Kg, dimension L980*W920*H1006         |