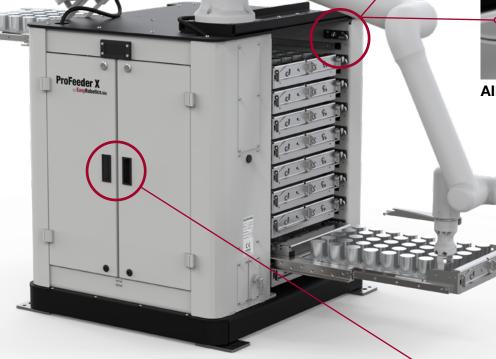

**2 locking systems available** – Mechanical or Air locking systems. Airlocks run in Modbus.

**Move around production** – want to scale production and reduce cycle time at your factory floor? The ProFeeder X is a robust machine designed to handle multiple parts in several trays.

**MECHLOCK SYSTEM** 

**AIRLOCK SYSTEM** 

**BENEFITS** 

- Consists of 10 trays
- Designed for large volume production
- Bracket for robot teach pedant
- Placement for KTS boxes
- Scalable tray systems
- Very compact footprint dimensions
- L980\*W920\*H1006

INTEGRATED
COMPARTMENT FOR
CONTROLLER BOX

| Product order overview options |                      |                                                                                       |
|--------------------------------|----------------------|---------------------------------------------------------------------------------------|
| PFX 1000-10                    | ProFeeder X Mechlock | With 10 Trays, Mechanical Locking System.<br>Weight 475 Kg, dimension L980*W920*H1006 |
| PFX 1000-2                     | ProFeeder X Mechlock | With 2 Trays, Mechanical Locking System,<br>Weight 475 Kg, dimension L980*W920*H1006  |
| PFX 1000-5                     | ProFeeder X Mechlock | With 5 Trays, Mecanical Locking System,<br>Weight 475 Kg, dimension L980*W920*H1006   |
| PFX 1001-10                    | ProFeeder X Airlock  | With 10 Trays, Air Locking System,<br>Weight 475 Kg, dimension L980*W920*H1006        |
| PFX 1001-2                     | ProFeeder X Airlock  | With 2 Trays, Air Locking System,<br>Weight 475 Kg, dimension L980*W920*H1006         |
| PFX 1001-5                     | ProFeeder X Airlock  | With 5 Trays, Air Locking System,<br>Weight 475 Kg, dimension L980*W920*H1006         |