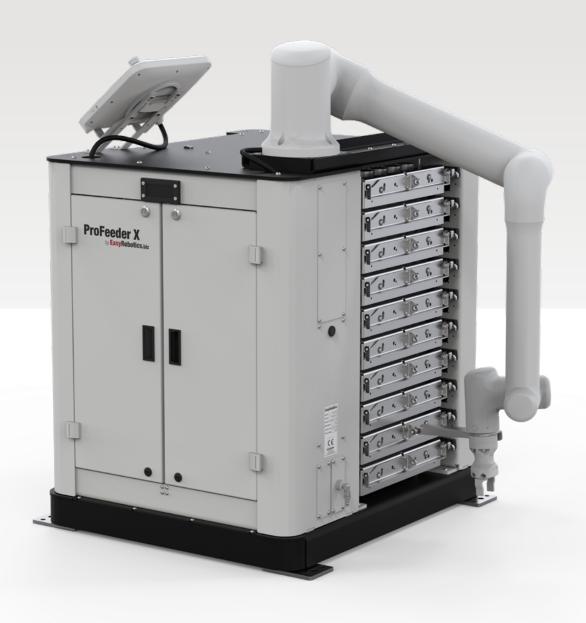

## **ProFeeder X**

Higher production capacity

## ProFeeder X

**Large production** – delivered with 2,5 or 10 trays options ideally to lower cycle time resulting in fast production. Robot arms can be mounted in different angles allowing its ultimate flexibility.

**MECHLOCK SYSTEM** 

**AIRLOCK SYSTEM** 

**BENEFITS** 

- Consists of 10 trays
- Designed for large volume production
- Bracket for robot teach pedant
- Placement for KTS boxes
- Scalable tray systems
- Very compact footprint dimensions
- L980\*W920\*H1006