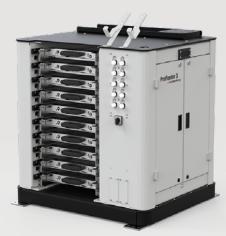

## ProFeeder X

**Large production** – delivered with 2,5 or 10 trays options ideally to lower cycle time resulting in fast production. Robot arms can be mounted in different angles allowing its ultimate flexibility.

**2 locking systems available** – Mechanical or Air locking systems. Airlocks run in Modbus.

**Move around production** – want to scale production and reduce cycle time at your factory floor? The ProFeeder X is a robust machine designed to handle multiple parts in several trays.

**MECHLOCK SYSTEM** 

**AIRLOCK SYSTEM** 

**BENEFITS** 

- Consists of 10 trays
- Designed for large volume production
- Bracket for robot teach pedant
- Placement for KTS boxes
- Scalable tray systems
- Very compact footprint dimensions
- L980\*W920\*H1006