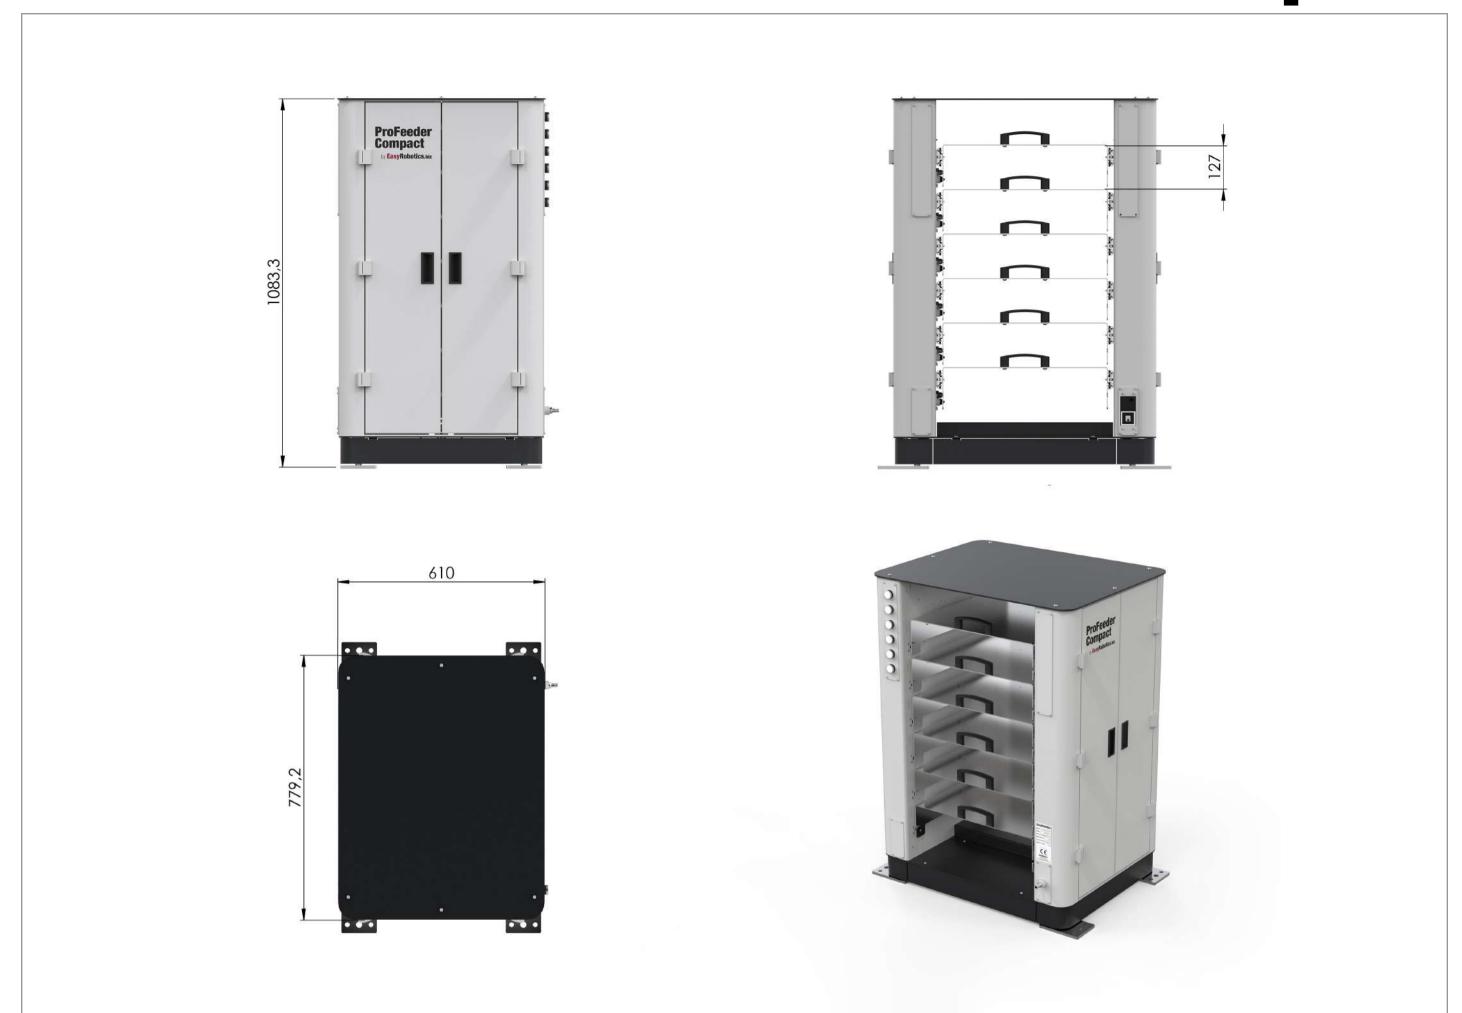

#### **COMPACT FOOTPRINT**

**DIMENSIONS:** 

L610\*W860\*H1084MM

## **Product Dimensions**