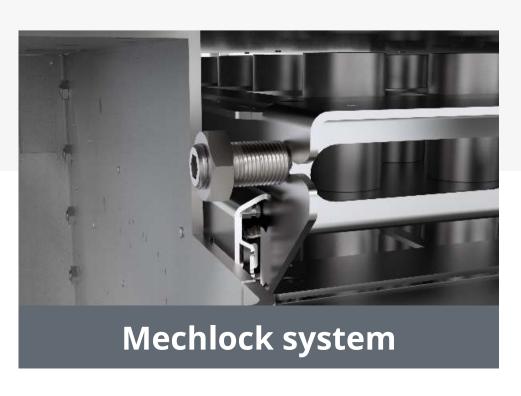

## **2 LOCKING SYSTEMS AVAILABLE**

Mechanical or Air locking systems. Airlocks run in Modbus.

# **ProFeeder Compact**

| Product order | t order overview options      |                                                                                                             |
|---------------|-------------------------------|-------------------------------------------------------------------------------------------------------------|
| PFC 1000      | ProFeeder Compact<br>Mechlock | With 6 Trays Mechanical locking systems EX. Pedestal for robot. Weight 197 Kg, dimension L610*W860*H1084mm. |
| PFC 1001      | ProFeeder Compact<br>Airlock  | With 6 Trays, Air locking systems EX. Pedestal for robot.  Weight 197 Kg dimension L610*W860*H1084mm.       |