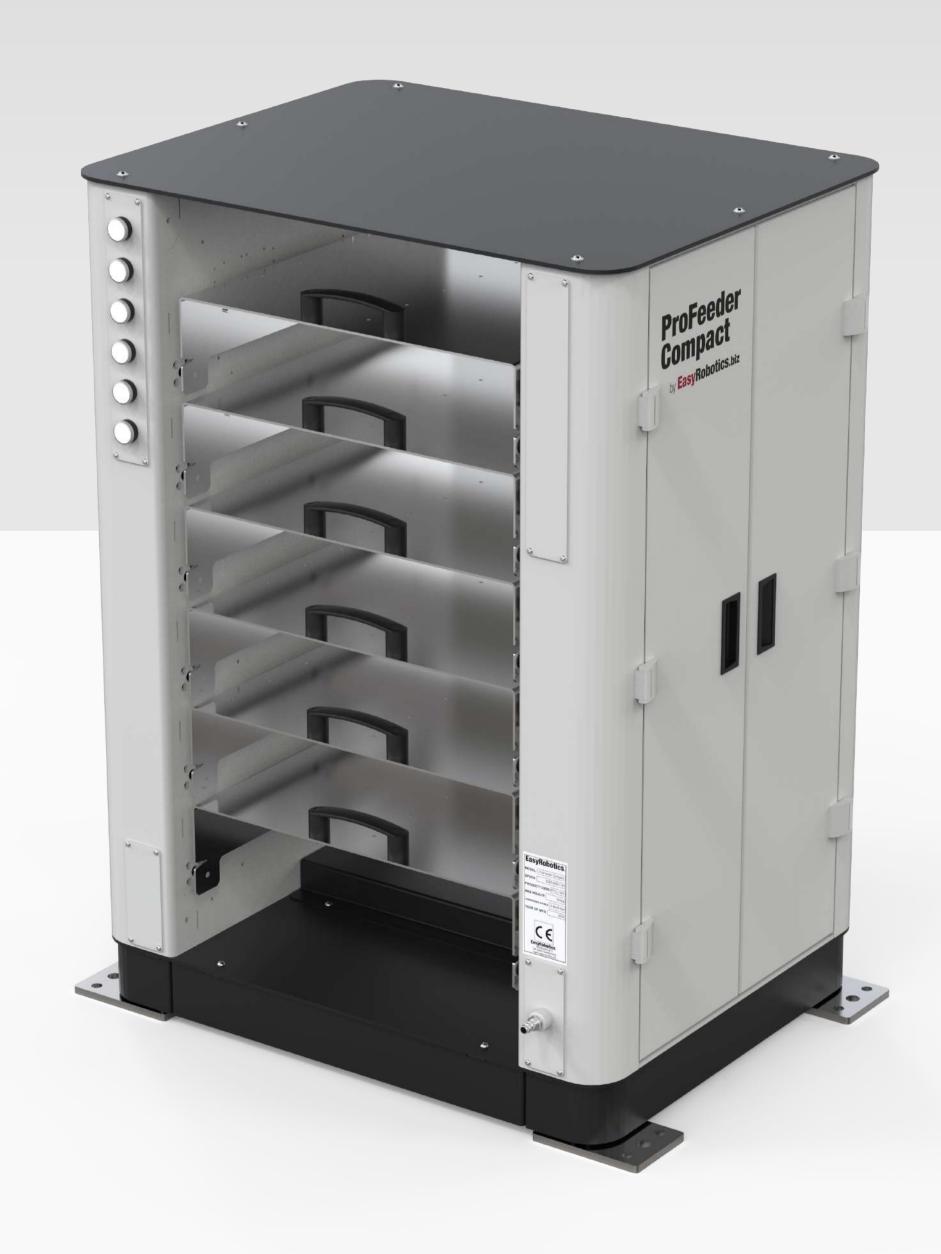

# ProFeeder Compact

Compact Footprint
At your factory floor

UP TO
6
TRAYS

ProFeeder Compact

# **ProFeeder Compact**

## **FAST AND EASY PRODUCTION**

ProFeeder Compact, a complete console machine with up **6 TRAYS** for flexibility and speed on production. The feeding trays can be easily unlocked by an operator.

# **BENEFITS:**

- ✓ Consist of 6 trays
- ✓ Optional mounted with GD wheels for easy transport
- ✓ Optional docking station
- ✓ Easily movable aroung production
- ✓ Optional ER pedestal for Robot Arm and controller compartment