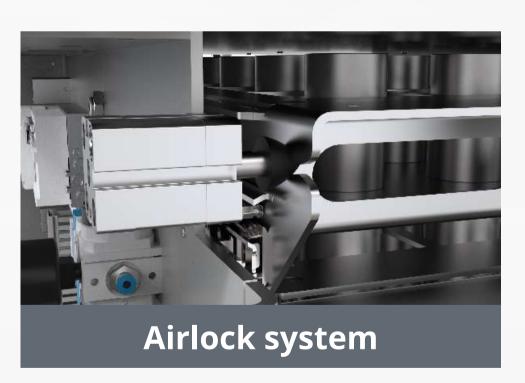

## **2 LOCKING SYSTEMS AVAILABLE**

Mechanical or Air locking systems. Airlocks run in Modbus.

# **ProFeeder Compact**

| Product order | t order overview options      |                                                                                                             |
|---------------|-------------------------------|-------------------------------------------------------------------------------------------------------------|
| PFC 1000      | ProFeeder Compact<br>Mechlock | With 6 Trays Mechanical locking systems EX. Pedestal for robot. Weight 197 Kg, dimension L610*W860*H1084mm. |
| PFC 1001      | ProFeeder Compact<br>Airlock  | With 6 Trays, Air locking systems EX. Pedestal for robot.  Weight 197 Kg dimension L610*W860*H1084mm.       |