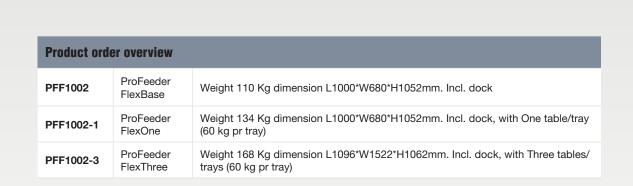

- FlexBase without tables
- FlexOne with one table
- FlexThree with three tables

Pedestal is placed centrally with built-in cable guide, flexible mounting for the teach pendant and free compartment for the controller.