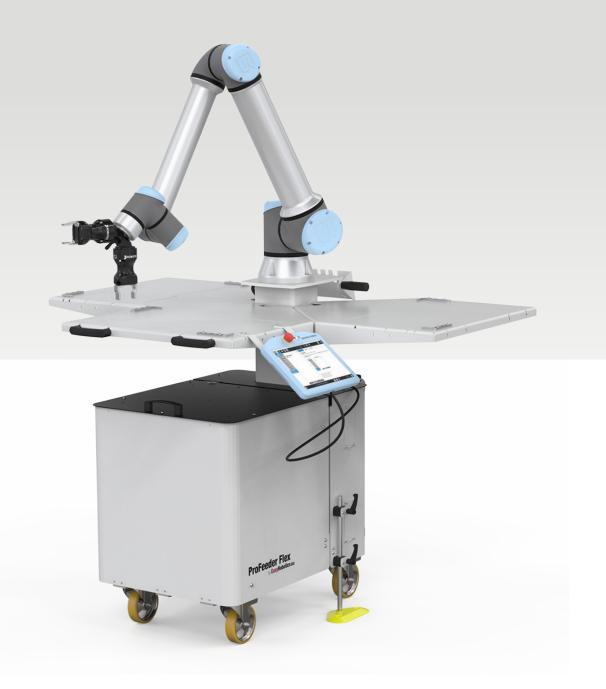

# **ProFeeder Flex**

For easy and flexible maneuvering around the production line.

The ProFeeder Flex is a part of the ProFeeder family, and it comes with Heavy Duty wheels and integrated legs.

The ProFeeder Flex comes in three models:

- FlexBase without tables
- FlexOne with one table
- FlexThree with three tables

Pedestal is placed centrally with built-in cable guide, flexible mounting for the teach pendant and free compartment for the controller.

### **Controller compartment**

ProFeeder Flex

• ProFeeder Flex is designed to ease the acess to controller compartment, that is used to protect the robot-arm controller from external influences.

680 1500