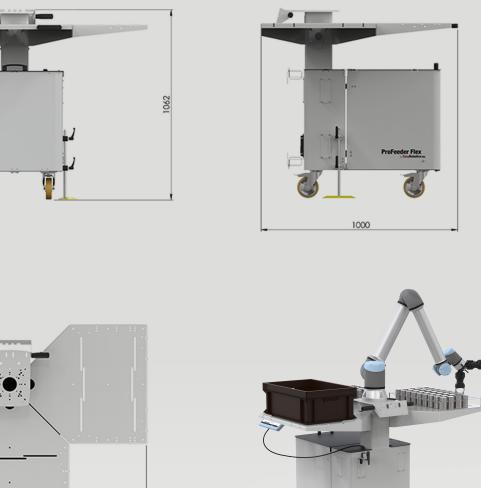

# **ProFeeder Flex**

For easy and flexible maneuvering around the production line.

The ProFeeder Flex is a part of the ProFeeder family, and it comes with Heavy Duty wheels and integrated legs.

The ProFeeder Flex comes in three models:

- FlexBase without tables
- FlexOne with one table
- FlexThree with three tables

Pedestal is placed centrally with built-in cable guide, flexible mounting for the teach pendant and free compartment for the controller.

### **Controller compartment**

ProFeeder Flex

• ProFeeder Flex is designed to ease the acess to controller compartment, that is used to protect the robot-arm controller from external influences.

680 1500