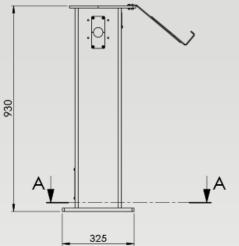

### **EasyPedestal**

The EasyPedestal, is generic pedestal suitable for the most cobot brands on the market

The EasyPedestal from EasyRobotics a simple cost effective stand for the robotarm. It's designed and constructed in a rigid steel construction. EasyPedestal is to be mounted on the floor in a fixed installation.

EasyPedestal can be used in combination with EasyRobotics ProFeeder Compact, ProFeeder X and the new ProFeeder Flex.

EasyPedestal is mounted on the floor with 8x8 mm screws in both stable and industrial arrangements.

PRO - With controller cabinet.

| Produ | Product order overview |                     |                                                 |
|-------|------------------------|---------------------|-------------------------------------------------|
| ER100 | 03                     | ER Pedestal<br>Base | Height: 925 mm TP bracket weight 70 Kg          |
| ER100 | 05                     | ER Pedestal<br>PRO  | Compartment for controller and TP bracket 70 Kg |