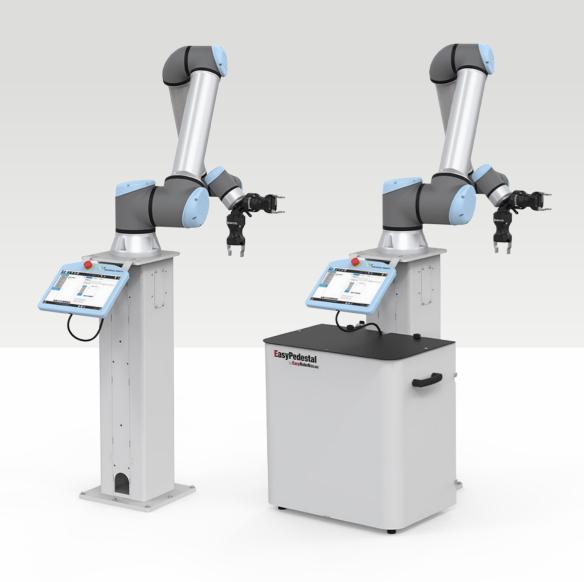

### **EasyPedestal**

The EasyPedestal, is generic pedestal suitable for the most cobot brands on the market

The EasyPedestal from EasyRobotics a simple cost effective stand for the robotarm. It's designed and constructed in a rigid steel construction. EasyPedestal is to be mounted on the floor in a fixed installation.

#### **Controller compartment**

 The front cabinet in PRO version of EasyPedestal is used to protect the robotarm controller from external influences.

The EasyPedestal can be delivered with two options

• BASE - Without cabinet.

PRO - With controller cabinet.

| Produ | Product order overview |                     |                                                 |
|-------|------------------------|---------------------|-------------------------------------------------|
| ER100 | 03                     | ER Pedestal<br>Base | Height: 925 mm TP bracket weight 70 Kg          |
| ER100 | 05                     | ER Pedestal<br>PRO  | Compartment for controller and TP bracket 70 Kg |