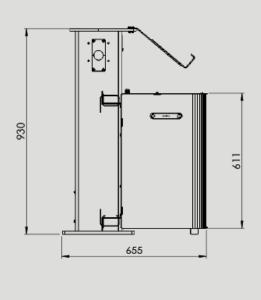

PRO - With controller cabinet.

| Produ | Product order overview |                     |                                                 |
|-------|------------------------|---------------------|-------------------------------------------------|
| ER100 | 03                     | ER Pedestal<br>Base | Height: 925 mm TP bracket weight 70 Kg          |
| ER100 | 05                     | ER Pedestal<br>PRO  | Compartment for controller and TP bracket 70 Kg |