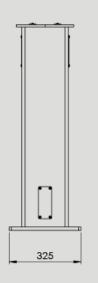

PRO - With controller cabinet.

| Produ | Product order overview |                     |                                                 |
|-------|------------------------|---------------------|-------------------------------------------------|
| ER100 | 03                     | ER Pedestal<br>Base | Height: 925 mm TP bracket weight 70 Kg          |
| ER100 | 05                     | ER Pedestal<br>PRO  | Compartment for controller and TP bracket 70 Kg |