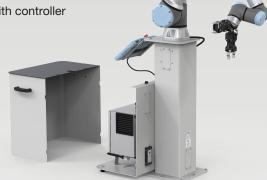

#### **Controller compartment**

 The front cabinet in PRO version of EasyPedestal is used to protect the robotarm controller from external influences.

The EasyPedestal can be delivered with two options

• BASE - Without cabinet.

PRO - With controller cabinet.

| Produ | Product order overview |                     |                                                 |
|-------|------------------------|---------------------|-------------------------------------------------|
| ER100 | 03                     | ER Pedestal<br>Base | Height: 925 mm TP bracket weight 70 Kg          |
| ER100 | 05                     | ER Pedestal<br>PRO  | Compartment for controller and TP bracket 70 Kg |