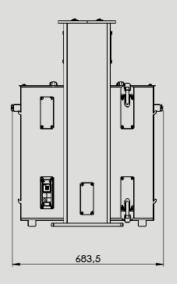

PRO - With controller cabinet.

| Produ | Product order overview |                     |                                                 |
|-------|------------------------|---------------------|-------------------------------------------------|
| ER100 | 03                     | ER Pedestal<br>Base | Height: 925 mm TP bracket weight 70 Kg          |
| ER100 | 05                     | ER Pedestal<br>PRO  | Compartment for controller and TP bracket 70 Kg |